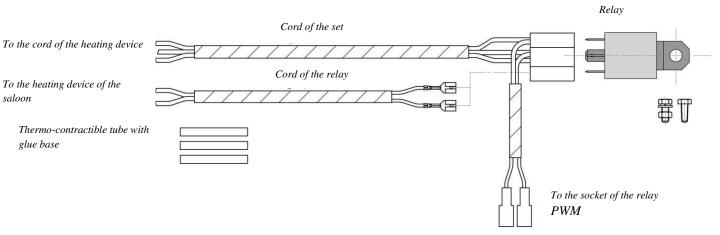

The set of relay is designated for connection of the heating device BINAR-5S to the heater of the saloon of the car. During the operation process of the heating device, when the temperature of liquid reaches the set value (*see the manual of operation for the control panel PU-20*), the relay is activated and switches on the fan of the heater of the car saloon (provided that the switch of the fan of car saloon is switched on).

In order to connect the set of relay to the cord of the heating device, one has to take off the insulation from the ends of wires to be connected, put on the wire the thermo-contractible tube and wind together the wires of the same colour, then solder the wound wires. Install the thermo-contractible tube so that the winding (soldered place) is in the middle of the tube. Heat up the tube and put it on the wires.

#### Attention! It is prohibited to use a non-soldered connection.

To perform further connection according to the circuit of electrical connections