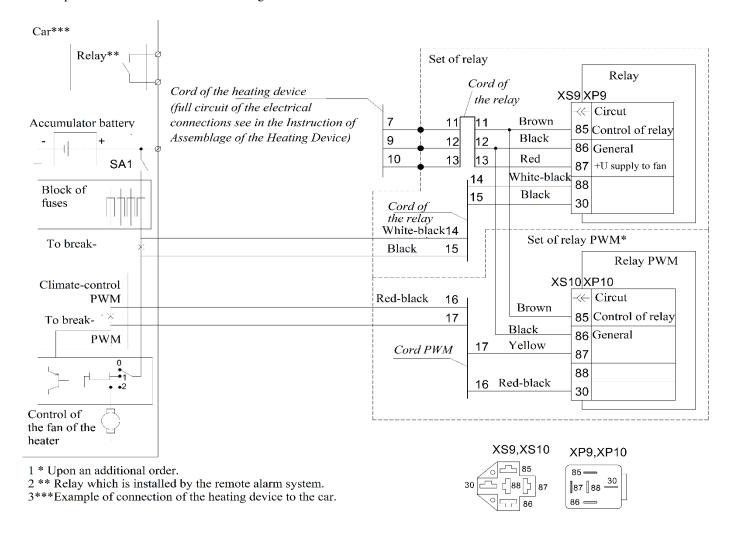

The set of relay is designated for connection of the heating device BINAR-5S to the heater of the saloon of the car. During the operation process of the heating device, when the temperature of liquid reaches the set value (*see the manual of operation for the control panel PU-20*), the relay is activated and switches on the fan of the heater of the car saloon (provided that the switch of the fan of car saloon is switched on).

In order to connect the set of relay to the cord of the heating device, one has to take off the insulation from the ends of wires to be connected, put on the wire the thermo-contractible tube and wind together the wires of the same colour, then solder the wound wires. Install the thermo-contractible tube so that the winding (soldered place) is in the middle of the tube. Heat up the tube and put it on the wires.

#### Attention! It is prohibited to use a non-soldered connection.

To perform further connection according to the circuit of electrical connections